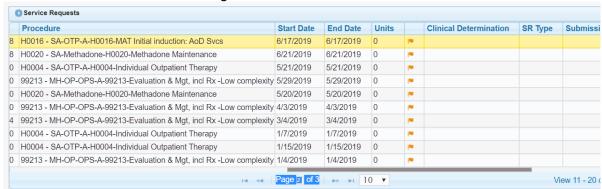

- 1. None of the authorizations that you entered into the Incedo portal, or authorizations that were entered by Optum as a result of a telephonic request, will be impacted.
- 2. The process will impact the authorizations that you may have seen in the system that have 0 units and a flag as shown below.

These are "pseudo authorizations" that were created as part of the process to load the Beacon claims into Incedo.

This process will occur in two steps over two different time frames. Listed below is an overview of Step 1 which will begin this weekend:

#### Authorization Prior to Modification: