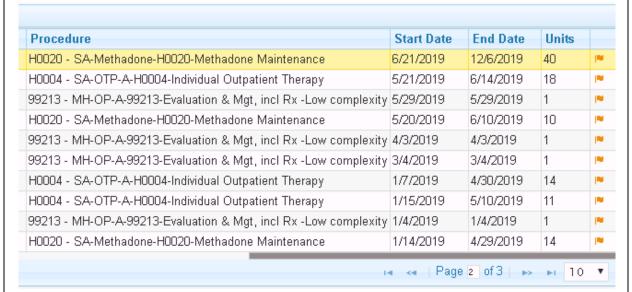

### Step 1:

• The units on the pseudo authorizations will be modified to represent the number of units billed to date. Please note that this will not be representative of the number of units

originally requested unless claims for all dates of service have been processed.

- The status of the authorization will be updated to "approved."
- Dates of service will also be modified to reflect the dates submitted on claims received to date.

## Authorization Post Modification:

The highlighted authorization was updated with the number of units and end date based on the claim information identified in the Incedo Provider Portal (IPP).

As each step of the migration/modification is completed, Optum Maryland will notify providers via a provider alert that the process is complete, as well as the timing associated with Step 2 of the process.